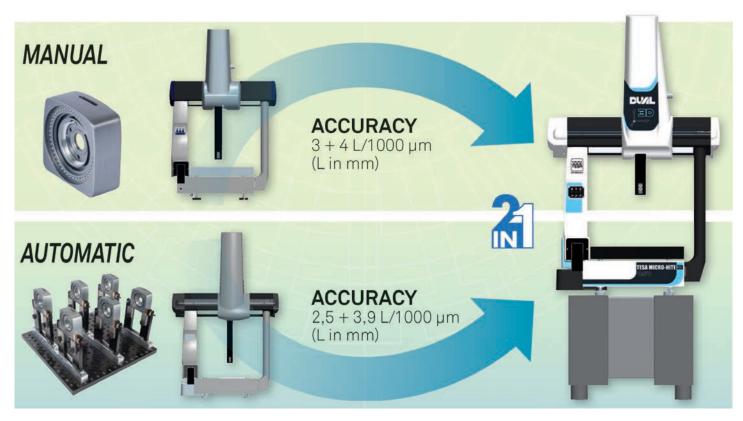

## Universal CMM for quick and easy measurement

The search for excellence is the philosophy which has led us to the development of the Micro-Hite 3D Dual, based on the technologies that have widely contributed to the success of all TESA Systems.

This new machine opens up a new path in the field of tactile three-axis measurement, offering the motorised reproduction of manual displacements, without any preliminary programming. It is now possible to store a sequence of measurements, and have it repeated very precisely and under the same conditions on a series of parts (part after part or on a pallet) for increasing productivity and throughtput easily.

This machine offers the benefit of the simplicity of a manual CMM software combined with the flexibility that a fully automated measuring cycle provides. It's user-friendliness and powerful capabilities are real advantages in the hand of everyone.

## Bring automation to everyone in your company.

## It's easy, the machine does everything for you!

Minimum training required

due to familiar and easy to use

TESA- REFLEX software!