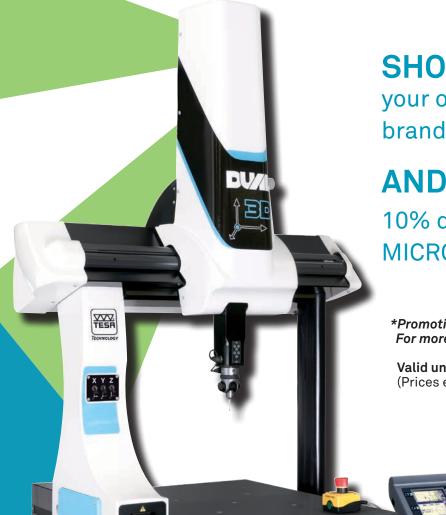

## Universal CMM for quick and easy measurement

The search for excellence is the philosophy which has led us to the development of the Micro-Hite 3D Dual, based on the technologies that have widely contributed to the success of all TESA Systems.

This new machine opens up a new path in the field of tactile three-axis measurement, offering the motorised reproduction of manual displacements, without any preliminary programming. It is now possible to store a sequence of measurements, and have it repeated very precisely and under the same conditions on a series of parts (part after part or on a pallet) for increasing productivity and throughtput easily.

This machine offers the benefit of the simplicity of a manual CMM software combined with the flexibility that a fully automated measuring cycle provides. It's user-friendliness and powerful capabilities are real advantages in the hand of everyone.