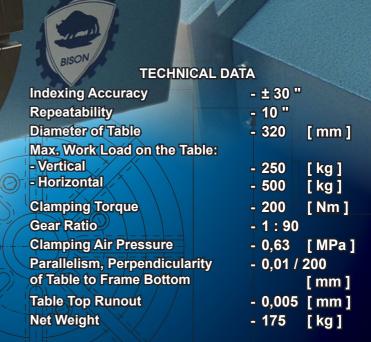

## CNC ROTARY TABLE TYPE 5859-320-CNC

Rigid construction, reliable operation, quality craftmanship make BISON CNC rotary table as a perfect choice for many indexing operations. Designed to work in vertical and horizontal position. Manufactured of high quality materials according to ISO standards. Rotary table may act as independent machining axis driven with stepping controller for indexing and continuous machining. Rotary table is equipped with pneumatic brake system ensuring superb clamping torque and excellent rigidity in extreme load conditions. The unit may work with other manufacturers driving systems.